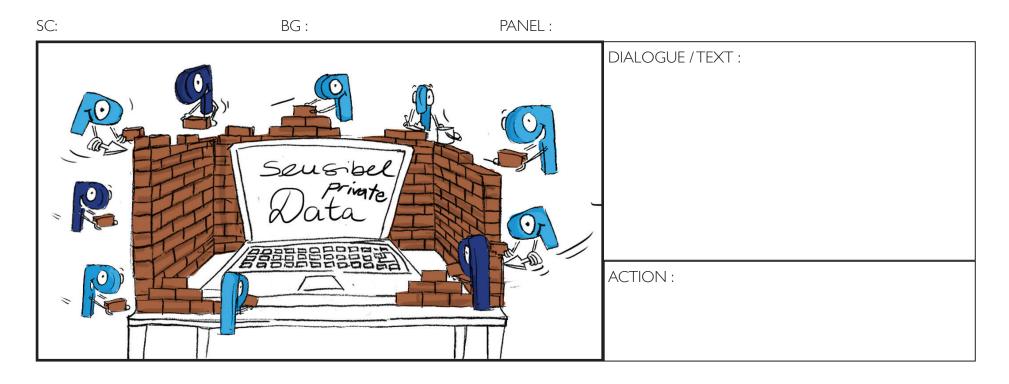

PayPal

| SC: | BG :         | PANEL : |                               |
|-----|--------------|---------|-------------------------------|
|     | Saftey Cloud |         | DIALOGUE / TEXT :<br>ACTION : |